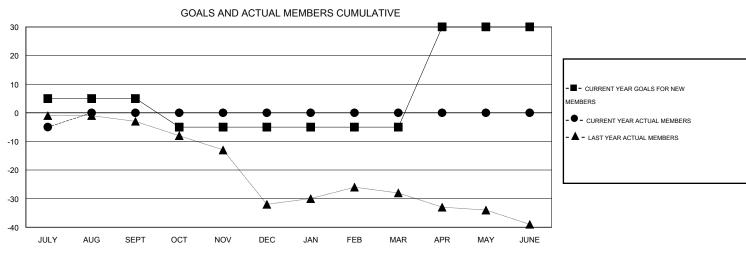

## **LOCATION PENNSYLVANIA**

 $\mathsf{GMT}\;\mathsf{CA}\;1$ 

| Clubs RESULTS FOR 2016-2017          |                  |           |                  |                  | Members                                |                    |                                     |                    |                  |
|--------------------------------------|------------------|-----------|------------------|------------------|----------------------------------------|--------------------|-------------------------------------|--------------------|------------------|
|                                      |                  |           |                  |                  | RESULTS FOR 2016-2017                  |                    |                                     |                    |                  |
| QUARTER                              | NEW CLUB<br>GOAL | NEW CLUBS | DROPPED<br>CLUBS | NET<br>GAIN/LOSS | QUARTER                                | NEW MEMBER<br>GOAL | CHARTER AND<br>NEW MEMBERS<br>ADDED | DROPPED<br>MEMBERS | NET<br>GAIN/LOSS |
| JULY/AUG/SEPT                        | 0                | 0         | 0                | 0                | JULY/AUG/SEPT                          | 5<br>-10           | 0                                   | 5<br>0             | -5<br>0          |
| OCT/NOV/DEC JAN/FEB/MAR APR/MAY/JUNE | 0                | 0         | 0                | 0                | OCT/NOV/DEC  JAN/FEB/MAR  APR/MAY/JUNE | 0                  | 0                                   | 0                  | 0                |

## GOALS AND ACTUAL NEW CLUBS CUMULATIVE

| DROPPED CLUBS: 0 | 0 CLUBS OF 30 ADDED 1 OR MORE NEW MEMBERS | GENDER DISTRIBUTION  |              |           |
|------------------|-------------------------------------------|----------------------|--------------|-----------|
|                  | NEW WEWDERS                               | MALE                 | 693 (76.83%) |           |
|                  | =                                         | FEMALE               | 209 (23.17%) |           |
| DROPPED MEMBERS  |                                           |                      |              |           |
| DECEASED 1       | CLICK HERE FOR HEALTH                     |                      |              |           |
| CLUB CANCELLED 0 | ASSESSMENT DATA                           | FAMILY UNIT MEMBERS  |              | 151<br>73 |
| OTHER 4          |                                           | HEAD OF HOUSEHOLD    |              |           |
| TOTAL 5          | _                                         | NON-HEAD OF HOUSEHOL | 78           |           |